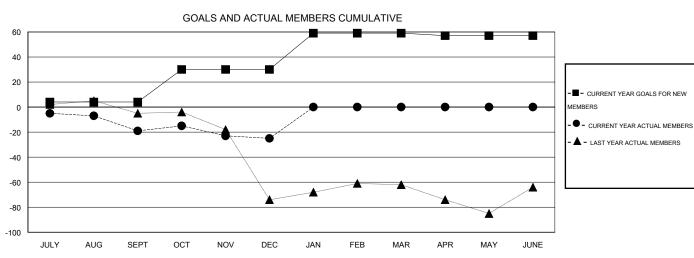

## MONTHLY MEMBERSHIP PROGRESS REPORT

District 13 E

Results as of: 12/31/2014

| Clubs                    |                  |                  |                  |                  | Members                  |                    |                                     |                    |                  |  |
|--------------------------|------------------|------------------|------------------|------------------|--------------------------|--------------------|-------------------------------------|--------------------|------------------|--|
|                          | RESUL            | TS FOR 2014-2015 |                  |                  | RESULTS FOR 2014-2015    |                    |                                     |                    |                  |  |
| QUARTER                  | NEW CLUB<br>GOAL | NEW CLUBS        | DROPPED<br>CLUBS | NET<br>GAIN/LOSS | QUARTER                  | NEW MEMBER<br>GOAL | CHARTER AND<br>NEW MEMBERS<br>ADDED | DROPPED<br>MEMBERS | NET<br>GAIN/LOSS |  |
| JULY/AUG/SEPT            | 0                | 0                | 0                | 0                | JULY/AUG/SEPT            | 4                  | 33                                  | 52                 | -19              |  |
| OCT/NOV/DEC  JAN/FEB/MAR | 1                | 0                | 0                | 0<br>0           | OCT/NOV/DEC  JAN/FEB/MAR | 26<br>29           | 21<br>0                             | 27<br>0            | -6<br>0          |  |
| APR/MAY/JUNE             | 0                | 0                | 0                | 0                | APR/MAY/JUNE             | -2                 | 0                                   | 0                  | 0                |  |